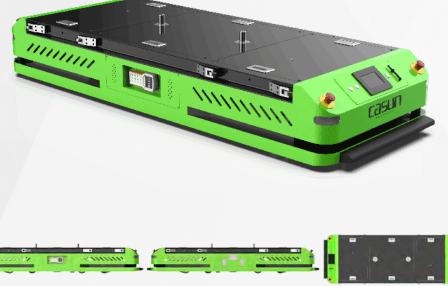

R

C1 Seri

Coi ten

C4 C6  $\cap$ 

C1-33 the autom trolley travel

Tunnel AGV goes under the trolley and the pink hook would rise or fall automatically to hook or release the trolley. It is compact, flexible and can travel sideways and make spin turn.