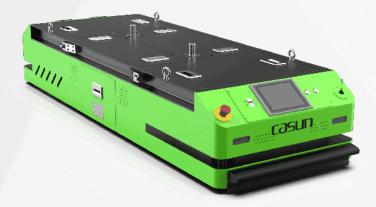

C1-32

Tunnel AGV goes under the trolley and the pink hook would rise or fall automatically to hook or release the trolley. It is compact, flexible and can travel sideways and make spin turn.

| Navigation Type                             | Magnetic tape navigation                                      |
|---------------------------------------------|---------------------------------------------------------------|
| Base dimensions                             | L2100xW680xH360(mm)                                           |
| Run direction                               | Forward, backward,0~90 degree turn, rotation and sideways     |
| Load capacity                               | 1000KG / 1500kG                                               |
| Travel speed                                | 0~ 45m/min                                                    |
| Turning radius                              | 1500mm                                                        |
| Navigation<br>accuracy                      | -15~10mm                                                      |
| Stopping accuracy                           | -15~10mm                                                      |
| Driving method                              | Steering wheel                                                |
| Battery charging<br>method                  | Side charging /Underneath charging                            |
| Battery                                     | Lithium battery                                               |
| Safety detecting<br>range<br>Safety circuit | ≤3m(adjustable)<br>safety laser scanner+anti-collision bumper |
| Case                                        |                                                               |