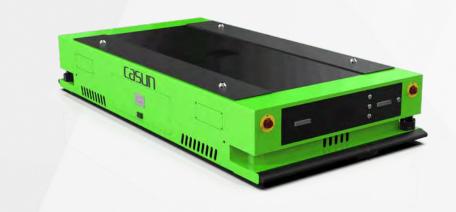

C2-33

With dual-steering wheel driving, this AGV could go forward, backward, sideways and make spin turn. The load capacity is up to 3,000 KG.

| Navigation Type                             | Magnetic tape navigation/ QR code navigation/SLAM navigation  |
|---------------------------------------------|---------------------------------------------------------------|
| Base dimensions                             | L2250*W1100*H400( mm)                                         |
| Run direction                               | Forward, backward, rotation and sideways                      |
| Load capacity                               | 2500KG / 1500kG                                               |
| Travel speed                                | 0~ 45m/min                                                    |
| Lift height                                 | 50mm                                                          |
| Turning radius                              | 1200mm (Magnetic tape navigation)                             |
| Navigation<br>accuracy                      | ±10mm                                                         |
| Stopping accuracy                           | ±10mm                                                         |
| Driving method                              | Steering wheel                                                |
| Battery charging<br>method                  | Side charging /Underneath charging                            |
| Battery type                                | Lithium battery                                               |
| Safety detecting<br>range<br>Safety circuit | ≤3m(adjustable)<br>safety laser scanner+anti-collision bumper |
| Case                                        |                                                               |