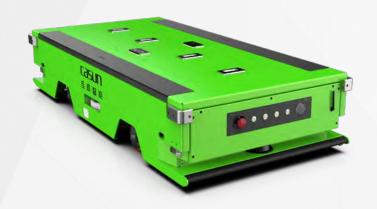

C2-31

With dual-steering wheel driving, this AGV could go forward, backward, sideways and make spin turn. The load capacity is up to 1,500 KG.

| Navigation Type                             | Magnetic tape navigation/ QR code navigation                                         |
|---------------------------------------------|--------------------------------------------------------------------------------------|
| Base dimensions                             | L1600*W800*H380 ( mm)                                                                |
| Run direction                               | Forward, backward, rotation and sideways                                             |
| Load capacity                               | 1000KG / 1500kG                                                                      |
| Travel speed                                | $0{\sim}45$ m/min (magnetic tape navigation); $0{\sim}60$ m/min (QR code navigation) |
| Lift height                                 | 50mm                                                                                 |
| Turning radius                              | 1000mm Magnetic tape navigation                                                      |
| Navigation<br>accuracy                      | ±10mm                                                                                |
| Stopping accuracy                           | ±10mm                                                                                |
| Driving method                              | Steering wheel                                                                       |
| Battery charging<br>method                  | Side charging /Underneath charging                                                   |
| Battery type                                | Lithium battery                                                                      |
| Safety detecting<br>range<br>Safety circuit | ≤3m(adjustable)<br>safety laser scanner+anti-collision bumper                        |
| Case                                        |                                                                                      |