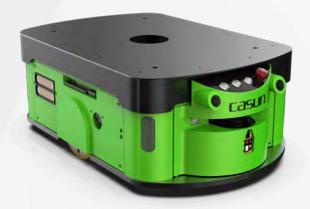

C2-21

Autonomous mobile robot is designed for narrow space on-site environment, suitable for warehouse demanding fast transport.

| Navigation Type                             | QR code guided/SLAM                                           |
|---------------------------------------------|---------------------------------------------------------------|
| Base dimensions                             | L760*W470*H300(mm)                                            |
| Run direction                               | Forward, backward and rotation                                |
| Load capacity                               | 200KG                                                         |
| Travel speed                                | 0~ 72m/min                                                    |
| Lift height                                 | 50mm                                                          |
| Navigation<br>accuracy                      | ±5mm                                                          |
| Stopping accuracy                           | ±5mm                                                          |
| Driving method                              | Differential drive                                            |
| Battery charging method                     | Side charging                                                 |
| Battery type                                | Lithium battery                                               |
| Safety detecting<br>range<br>Safety circuit | ≤3m(adjustable)<br>safety laser scanner+anti-collision bumper |
| Case                                        |                                                               |